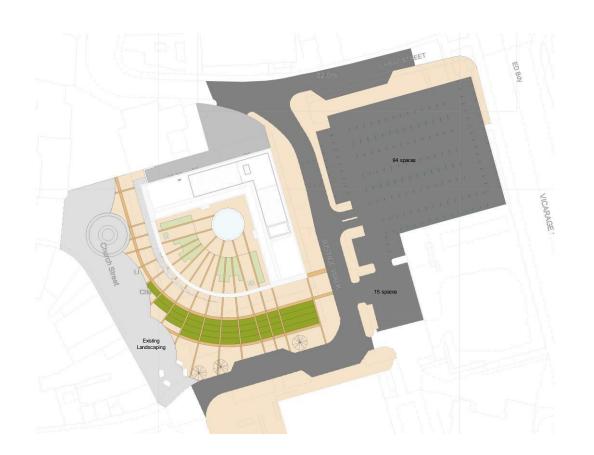

# **Phase 1 with Parking**

Reconfigured car park to allow bus/ taxi drop off space

Existing car parking repair and white lined as required to give 94 spaces

Existing accessible space reused – 15 spaces available

Total parking provision 109 space combined

New landscape ties into existing block paving – final extent of hard landscaping retention to be confirmed

Soft landscaping to be included as part of phase 1 - plaza created as part of phase 2 and potential wider masterplan