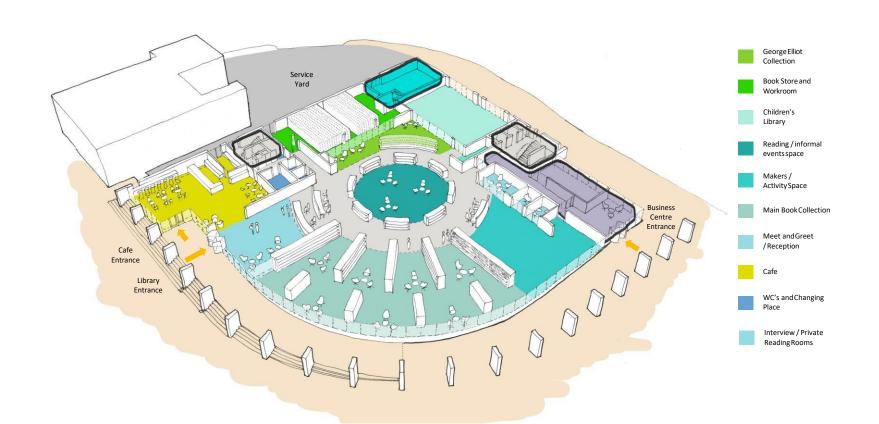

nchmark in design quality



# **Phase 1 with Parking**





Reconfigured car park to allow bus/ taxi drop off space

Existing car parking repair and white lined as required to give 94 spaces

Existing accessible space reused – 15 spaces available

Total parking provision 109 space combined

New landscape ties into existing block paving – final extent of hard landscaping retention to be confirmed

Soft landscaping to be included as part of phase 1 - plaza created as part of phase 2 and potential wider masterplan





# **Phase Two - Indicative Masterplan Proposal**





### **Phase One - Nuneaton Library and Business Centre**







## **Phase One - Nuneaton Library and Business Centre**





## **Phase One - Nuneaton Library and Business Centre**





#### **Floor Plan Organograms**