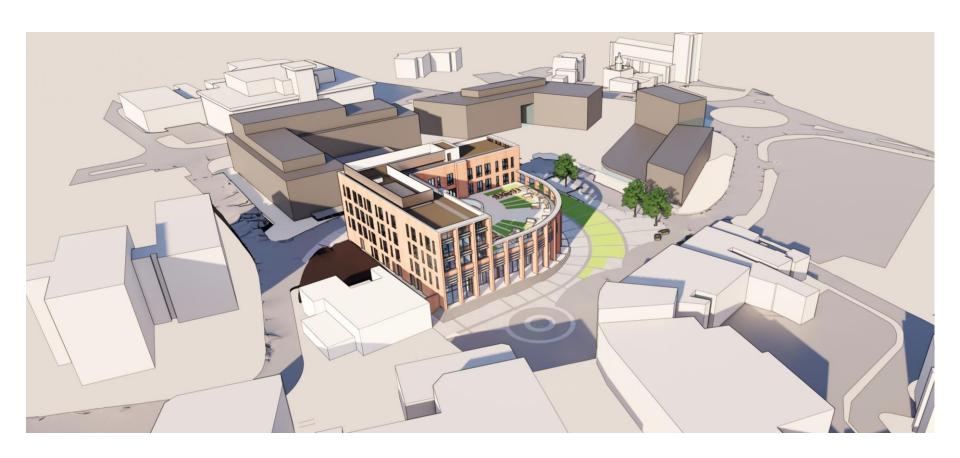

ty bike storage, showers, gyms
- · A benchmark in design quality



# **Phase 1 with Parking**





Reconfigured car park to allow bus/ taxi drop off space

Existing car parking repair and white lined as required to give 94 spaces

Existing accessible space reused – 15 spaces available

Total parking provision 109 space combined

New landscape ties into existing block paving – final extent of hard landscaping retention to be confirmed

Soft landscaping to be included as part of phase 1 - plaza created as part of phase 2 and potential wider masterplan





# **Phase Two - Indicative Masterplan Proposal**





### **Phase One - Nuneaton Library and Business Centre**







## **Phase One - Nuneaton Library and Business Centre**





## **Phase One - Nuneaton Library and Business Centre**





#### **Floor Plan Organograms**