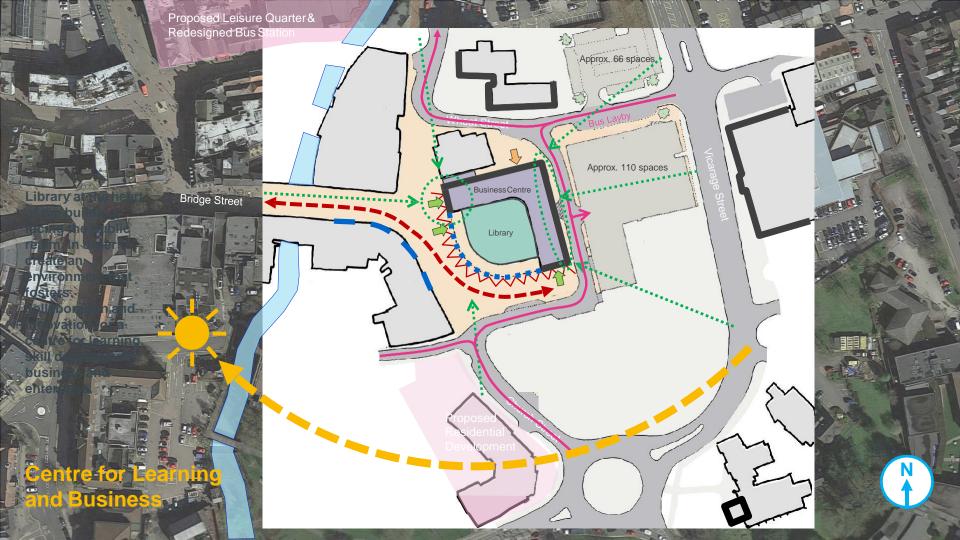

FÉ

September 2019

#### **Brief & Vision**



- Landmark community building
- Catalyst for social and economic regeneration
- Centre for learning, skill development, business and enterprise
- · Model for sustainable design
- Key building within masterplan
- Full stakeholder engagement and approval

- Create an environment that fosters collaboration and innovation
- · Create a sense of place
- Provides active frontage and legible front doors
- Has civic presence
- Is light, transparent and welcoming
- To BCO best practice Workplace wellbeing:
  - Choice work setting / movement
  - Light promote good daylight
  - Look & Feel colours, graphics, materials, textures
  - Nature biophilic design, bringing the outside in
  - Activity bike storage, showers, gyms
- · A benchmark in design quality



# **Phase 1 with Parking**





Reconfigured car park to allow bus/ taxi drop off space

Existing car parking repair and white lined as required to give 94 spaces

Existing accessible space reused – 15 spaces available

Total parking provision 109 space combined

New landscape ties into existing block paving – final extent of hard landscaping retention to be confirmed

Soft landscaping to be included as part of phase 1 - plaza created as part of phase 2 and potential wider masterplan





# **Phase Two - Indicative Masterplan Proposal**





### **Phase One - Nuneaton Library and Business Centre**







## **Phase One - Nuneaton Library and Business Centre**





## **Phase One - Nuneaton Library and Business Centre**





#### **Floor Plan Organograms**