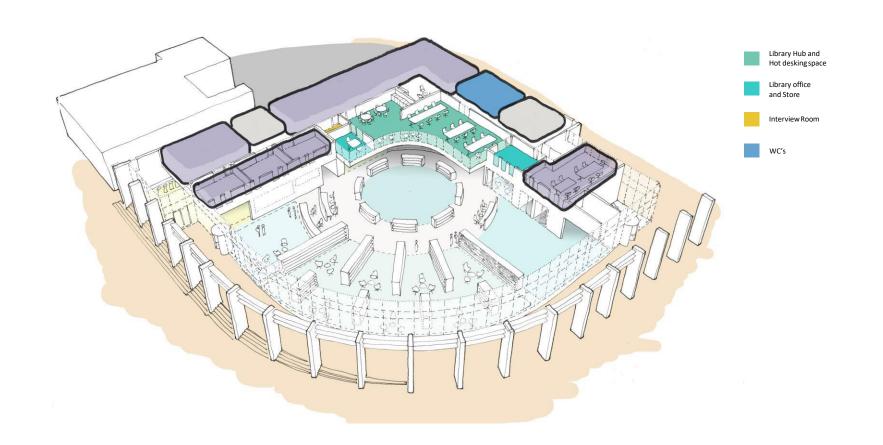

hmark in design quality



# **Phase 1 with Parking**





Reconfigured car park to allow bus/ taxi drop off space

Existing car parking repair and white lined as required to give 94 spaces

Existing accessible space reused – 15 spaces available

Total parking provision 109 space combined

New landscape ties into existing block paving – final extent of hard landscaping retention to be confirmed

Soft landscaping to be included as part of phase 1 - plaza created as part of phase 2 and potential wider masterplan





# **Phase Two - Indicative Masterplan Proposal**





### **Phase One - Nuneaton Library and Business Centre**







## **Phase One - Nuneaton Library and Business Centre**





## **Phase One - Nuneaton Library and Business Centre**





#### **Floor Plan Organograms**