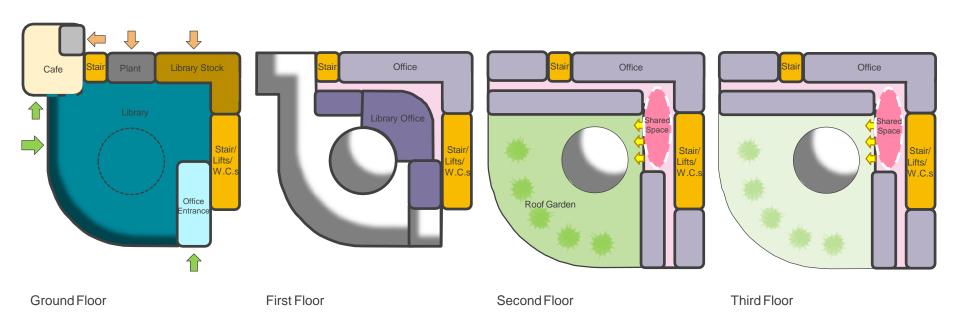

benchmark in design quality



# **Phase 1 with Parking**





Reconfigured car park to allow bus/ taxi drop off space

Existing car parking repair and white lined as required to give 94 spaces

Existing accessible space reused – 15 spaces available

Total parking provision 109 space combined

New landscape ties into existing block paving – final extent of hard landscaping retention to be confirmed

Soft landscaping to be included as part of phase 1 - plaza created as part of phase 2 and potential wider masterplan





# **Phase Two - Indicative Masterplan Proposal**





### **Phase One - Nuneaton Library and Business Centre**







## **Phase One - Nuneaton Library and Business Centre**





## **Phase One - Nuneaton Library and Business Centre**





#### **Floor Plan Organograms**