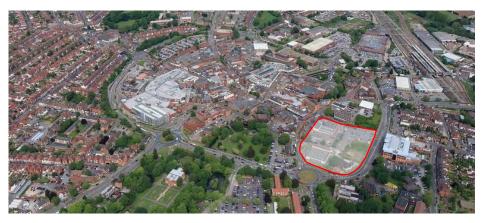

New Business and Learning Centre, Nuneaton

For Warwickshire County Council

DEVELOPMENT OF A NEW BUILDING TO INCLUDE A PUBLIC LIBRARY, BUSINESS CENTRE AND CAFÉ

September 2019