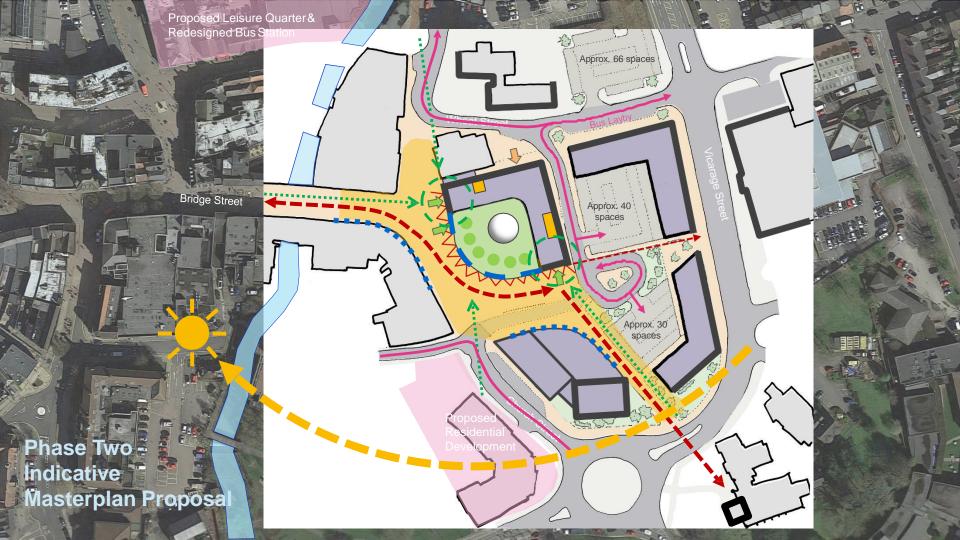

welcoming
- To BCO best practice Workplace wellbeing:
  - Choice work setting / movement
  - Light promote good daylight
  - Look & Feel colours, graphics, materials, textures
  - Nature biophilic design, bringing the outside in
  - Activity bike storage, showers, gyms
- · A benchmark in design quality



# **Phase 1 with Parking**





Reconfigured car park to allow bus/ taxi drop off space

Existing car parking repair and white lined as required to give 94 spaces

Existing accessible space reused – 15 spaces available

Total parking provision 109 space combined

New landscape ties into existing block paving – final extent of hard landscaping retention to be confirmed

Soft landscaping to be included as part of phase 1 - plaza created as part of phase 2 and potential wider masterplan





# **Phase Two - Indicative Masterplan Proposal**





### **Phase One - Nuneaton Library and Business Centre**







## **Phase One - Nuneaton Library and Business Centre**





## **Phase One - Nuneaton Library and Business Centre**





#### **Floor Plan Organograms**